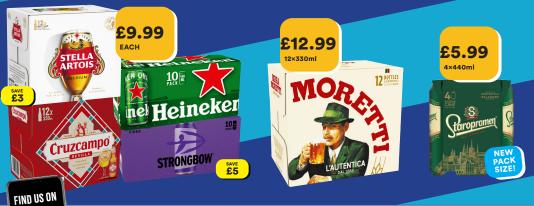

### **POURING WITH** PROE









## Bargain Booze







f officialbargainbooze

# Bargain Booze







Prices are correct at the time of going to print. Offers are available 21st May to 17th June 2024 unless otherwise stated subject to availability, while stocks last, E&OE. Maximum purchase may apply on certain products, see in store for details. All was prices are based on the lowest maximum usual selling price implemented across our stores. Please note that not all varieties/packs are stocked in all stores. Promotional prices available at participating stores only. We operate a challenge 25 policy. Enjoy Responsibly

## THE HOME OF DRINKS

































£19.49

























Blended with sweet & zesty notes of Ruby Apples, Citrus & Spice with a touch of S