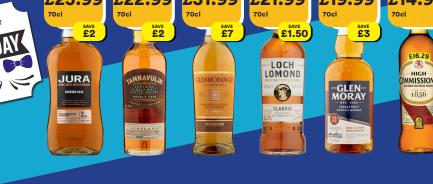

### **POURING WITH** PROE









## Bargain Booze







f officialbargainbooze

# Bargain Booze







Prices are correct at the time of going to print. Offers are available 21st May to 17th June 2024 unless otherwise stated subject to availability, while stocks last, E&OE. Maximum purchase may apply on certain products, see in store for details. All was prices are based on the lowest maximum usual selling price implemented across our stores. Please note that not all varieties/packs are stocked in all stores. Promotional prices available at participating stores only. We operate a challenge 25 policy. Enjoy Responsibly

## THE HOME OF DRINKS

































£19.49

























Blended with sweet & zesty notes of Ruby Apples, Citrus & Spice with a touch