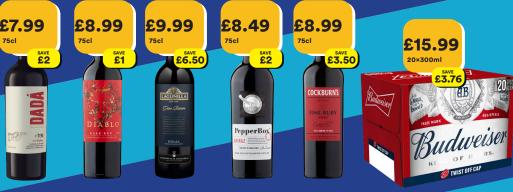

## THE HOME OF DRINKS

£19.49

Blended with sweet & zesty notes of Ruby Apples, Citrus & Spice with a touch of Spritz for a refreshingly light body

2 FOR £10 Chris

NEW!

Plum and £7.99 cherry fruits, full bodied £2 with just a hint of oak.